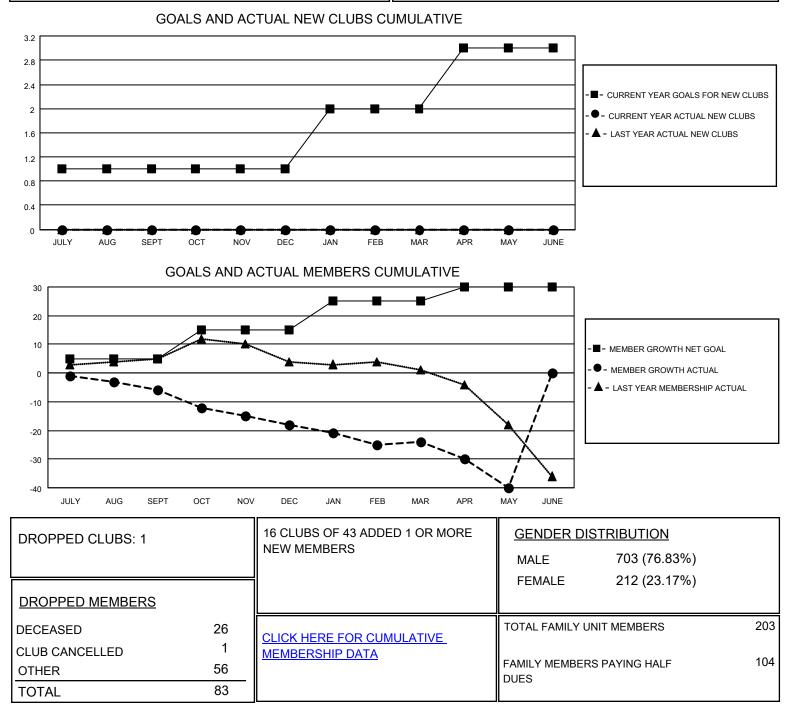

## LOCATION IOWA

**District 9 MC** 

Results as of: 5/31/2021

| Clubs                 |               |           |               | Members               |                         |                         |                                                    |
|-----------------------|---------------|-----------|---------------|-----------------------|-------------------------|-------------------------|----------------------------------------------------|
| RESULTS FOR 2020-2021 |               |           |               | RESULTS FOR 2020-2021 |                         |                         |                                                    |
| QUARTER               | NEW CLUB GOAL | NEW CLUBS | DROPPED CLUBS | QUARTER               | MBER GROWTH NET<br>GOAL | MEMBER GROWTH<br>ACTUAL | DROPPED<br>MEMBERS ACTUAL<br>(including transfers) |
| JULY/AUG/SEPT         | 1             | 0         | 0             | JULY/AUG/SEPT         | 5                       | 10                      | 14                                                 |
| OCT/NOV/DEC           | 0             | 0         | 0             | OCT/NOV/DEC           | 10                      | 10                      | 21                                                 |
| JAN/FEB/MAR           | 1             | 0         | 1             | JAN/FEB/MAR           | 10                      | 6                       | 12                                                 |
| APR/MAY/JUNE          | 1             | 0         | 0             | APR/MAY/JUNE          | 5                       | 20                      | 36                                                 |